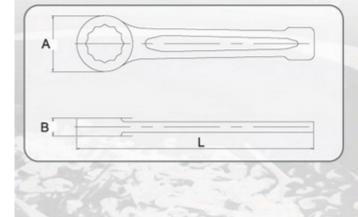

## CONFORMS TO DIN 7444 STANDARD

| SIZE | L   | Α    | В    |
|------|-----|------|------|
| 24   | 168 | 43.4 | 14.8 |
| 27   | 180 | 46   | 16   |
| 30   | 190 | 51.5 | 17   |
| 32   | 190 | 54   | 17   |
| 36   | 205 | 58.5 | 18.5 |
| 38   | 228 | 64.6 | 20.1 |
| 41   | 230 | 65   | 20   |
| 46   | 240 | 73.5 | 22   |
| 50   | 253 | 78.5 | 24   |
| 55   | 266 | 85   | 25   |
| 60   | 280 | 92   | 26   |
| 65   | 300 | 102  | 30   |
| 70   | 330 | 110  | 33   |
| 75   | 330 | 110  | 33   |
| 80   | 340 | 118  | 34   |
| 85   | 355 | 130  | 36   |
| 90   | 390 | 142  | 39   |
| 95   | 390 | 142  | 39   |
| 100  | 420 | 155  | 43   |
| 105  | 420 | 155  | 43   |
| 110  | 450 | 168  | 45   |
| 115  | 450 | 168  | 45   |
| 120  | 480 | 182  | 50   |
| 125  | 480 | 182  | 50   |
| 130  | 510 | 194  | 57   |
| 135  | 510 | 194  | 57   |
| 140  | 520 | 205  | 58   |
| 145  | 565 | 215  | 58   |
| 150  | 565 | 215  | 58   |
|      |     |      |      |
|      |     |      |      |