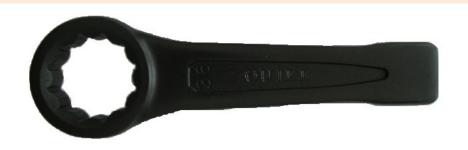

## **Impact Wrenches**

## **Blow Wrench**







## CONFORMS TO DIN 7444 STANDARD

| SIZE | L   | Α    | В    |
|------|-----|------|------|
| 24   | 168 | 43.4 | 14.8 |
| 27   | 180 | 46   | 16   |
| 30   | 190 | 51.5 | 17   |
| 32   | 190 | 54   | 17   |
| 36   | 205 | 58.5 | 18.5 |
| 38   | 228 | 64.6 | 20.1 |
| 41   | 230 | 65   | 20   |
| 46   | 240 | 73.5 | 22   |
| 50   | 253 | 78.5 | 24   |
| 55   | 266 | 85   | 25   |
| 60   | 280 | 92   | 26   |
| 65   | 300 | 102  | 30   |
| 70   | 330 | 110  | 33   |
| 75   | 330 | 110  | 33   |
| 80   | 340 | 118  | 34   |
| 85   | 355 | 130  | 36   |
| 90   | 390 | 142  | 39   |
| 95   | 390 | 142  | 39   |
| 100  | 420 | 155  | 43   |
| 105  | 420 | 155  | 43   |
| 110  | 450 | 168  | 45   |
| 115  | 450 | 168  | 45   |
| 120  | 480 | 182  | 50   |
| 125  | 480 | 182  | 50   |
| 130