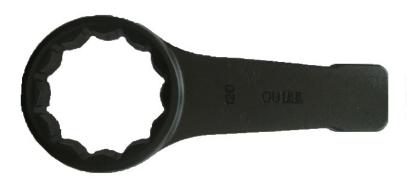

| 54   | 17   |
| 36   | 205 | 58.5 | 18.5 |
| 38   | 228 | 64.6 | 20.1 |
| 41   | 230 | 65   | 20   |
| 46   | 240 | 73.5 | 22   |
| 50   | 253 | 78.5 | 24   |
| 55   | 266 | 85   | 25   |
| 60   | 280 | 92   | 26   |
| 65   | 300 | 102  | 30   |
| 70   | 330 | 110  | 33   |
| 75   | 330 | 110  | 33   |
| 80   | 340 | 118  | 34   |
| 85   | 355 | 130  | 36   |
| 90   | 390 | 142  | 39   |
| 95   | 390 | 142  | 39   |
| 100  | 420 | 155  | 43   |
| 105  | 420 | 155  | 43   |
| 110  | 450 | 168  | 45   |
| 115  | 450 | 168  | 45   |
| 120  | 480 | 182  | 50   |
| 125  | 480 | 182  | 50   |
| 130  | 510 | 194  | 57   |
| 135  | 510 | 194  | 57   |
| 140  | 520 | 205  | 58   |
| 145  | 565 | 215  | 58   |
| 150  | 565 | 215  | 58   |
|      |     |      |      |
|      |     |      |      |