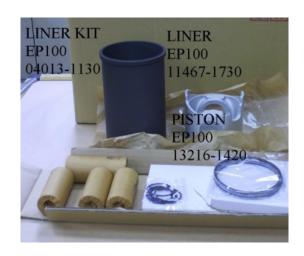

#### EP100 04013-1130

Category: Liner Kits / HINO LINER KIT Model No: 04013-1130 / Size: STD

We are mainly specialized in Heavy Duty Spare Parts and diesel & gasoline engine spare parts of various Japanese and Korea brands. For Komatsu parts, we can supply all kinds of Komatsu engine models, like 6D95, 6D105, 6D108, S6D110, S6D125, S6D140, S6D155, S6D170, NT855, NH222, etc. For Cummins parts, 3B, 3BT, 4B, 6BT, 6CT, LT10 and caterpillar parts, such as 3304, 3306, 3406, 3408, 3508, 3412, 3512?etc. And for Mitsubishi, we supply S4E, S6E, S4S, S4F, S4K, S6B, S6K, S6A, S6A2, S6A3, S6N, S6R2, S6F, 6D31, 6D34, 6D14, 6D17, 8DC8 ~ 8DC11...etc for industry & marine.