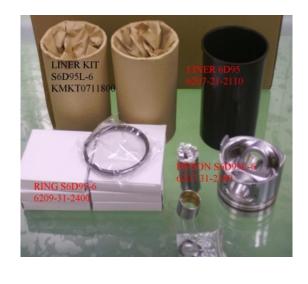

### S6D95-6 KMKT0711800

Category: Liner Kits / KOMATSU LINER KIT Model No: KMKT0711800 / Size: STD