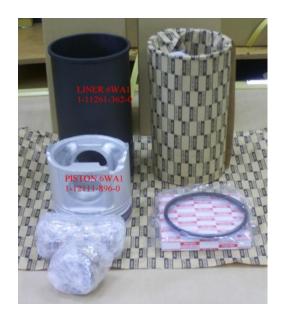

### 6WA1 1-87811-839-2

Category: Liner Kits / ISUZU LINER KIT Model No: 1-87811-839-2 / Size: STD