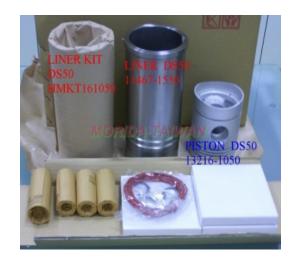

#### DS50 HMKT161050

Category: Liner Kits / HINO LINER KIT Model No: HMKT161050 / Size: STD