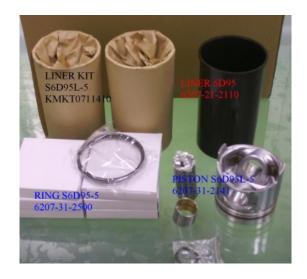

#### S6D95L KMKT0711410

Category: Liner Kits / KOMATSU LINER KIT Model No: KMKT0711410 / Size: STD

We are mainly specialized in Heavy Duty Spare Parts and diesel & gasoline engine spare parts of various Japanese and Korea brands. For Komatsu parts, we can supply all kinds of Komatsu engine models, like 6D95, 6D105, 6D108, S6D110, S6D125, S6D140, S6D155, S6D170, NT855, NH222, etc. For Cummins parts, 3B, 3BT, 4B, 6BT, 6CT, LT10 and caterpillar parts, such as 3304, 3306, 3406, 3408, 3508, 3412, 3512?etc. And for Mitsubishi, we supply S4E, S6E, S4S, S4F, S4K, S6B, S6K, S6A, S6A2, S6A3, S6N, S6R2, S6F, 6D31, 6D34, 6D14, 6D17, 8DC8 ~ 8DC11...etc for industry & marine.