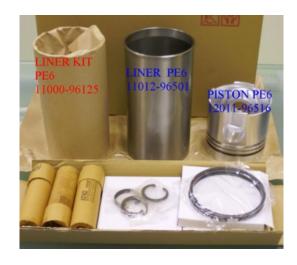

#### PE6 11000-96125

Category: Liner Kits / NISSAN LINER KIT Model No: 11000-96125 / Size: STD

We are mainly specialized in Heavy Duty Spare Parts and diesel & gasoline engine spare parts of various Japanese and Korea brands. For Komatsu parts, we can supply all kinds of Komatsu engine models, like 6D95, 6D105, 6D108, S6D110, S6D125, S6D140, S6D155, S6D170, NT855, NH222, etc. For Cummins parts, 3B, 3BT, 4B, 6BT, 6CT, LT10 and caterpillar parts, such as 3304, 3306, 3406, 3408, 3508, 3412, 3512?etc. And for Mitsubishi, we supply S4E, S6E, S4S, S4F, S4K, S6B, S6K, S6A, S6A2, S6A3, S6N, S6R2, S6F, 6D31, 6D34, 6D14, 6D17, 8DC8 ~ 8DC11...etc for industry & marine.