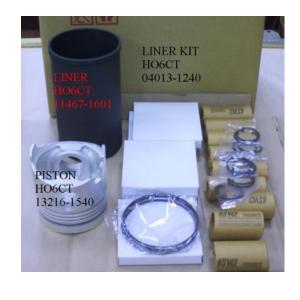

### HO6CT 04013-1240

Category: Liner Kits / HINO LINER KIT Model No: 04013-1240 / Size: STD