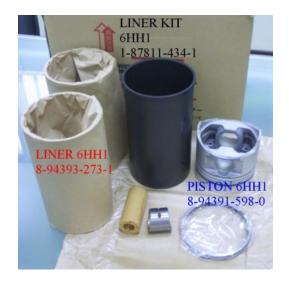

#### 6HH1 1-87811-434-1

Category: Liner Kits / ISUZU LINER KIT Model No: 1-87811-434-1 / Size: STD

We are mainly specialized in Heavy Duty Spare Parts and diesel & gasoline engine spare parts of various Japanese and Korea brands. For Komatsu parts, we can supply all kinds of Komatsu engine models, like 6D95, 6D105, 6D108, S6D110, S6D125, S6D140, S6D155, S6D170, NT855, NH222, etc. For Cummins parts, 3B, 3BT, 4B, 6BT, 6CT, LT10 and caterpillar parts, such as 3304, 3306, 3406, 3408, 3508, 3412, 3512?etc. And for Mitsubishi, we supply S4E, S6E, S4S, S4F, S4K, S6B, S6K, S6A, S6A2, S6A3, S6N, S6R2, S6F, 6D31, 6D34, 6D14, 6D17, 8DC8 ~ 8DC11...etc for industry & marine.