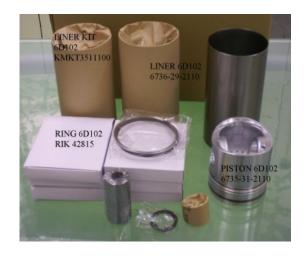

#### S6D102 KMKT3511100

Category: Liner Kits / KOMATSU LINER KIT Model No: KMKT3511100 / Size: STD

We are mainly specialized in Heavy Duty Spare Parts and diesel & gasoline engine spare parts of various Japanese and Korea brands. For Komatsu parts, we can supply all kinds of Komatsu engine models, like 6D95, 6D105, 6D108, S6D110, S6D125, S6D140, S6D155, S6D170, NT855, NH222, etc. For Cummins parts, 3B, 3BT, 4B, 6BT, 6CT, LT10 and caterpillar parts, such as 3304, 3306, 3406, 3408, 3508, 3412, 3512?etc. And for Mitsubishi, we supply S4E, S6E, S4S, S4F, S4K, S6B, S6K, S6A, S6A2, S6A3, S6N, S6R2, S6F, 6D31, 6D34, 6D14, 6D17, 8DC8 ~ 8DC11...etc for industry & marine.