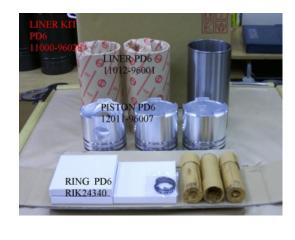

#### PD6 11000-96028

Category: Liner Kits / NISSAN LINER KIT Model No: 11000-96028 / Size: STD