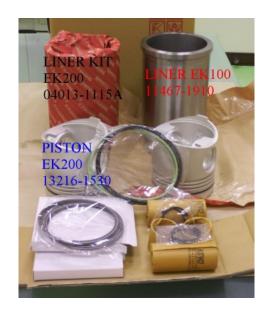

#### EK200 04013-1115A

Category: Liner Kits / HINO LINER KIT Model No: 04013-1115A /Size: STD

We are mainly specialized in Heavy Duty Spare Parts and diesel & gasoline engine spare parts of various Japanese and Korea brands. For Komatsu parts, we can supply all kinds of Komatsu engine models, like 6D95, 6D105, 6D108, S6D110, S6D125, S6D140, S6D155, S6D170, NT855, NH222, etc. For Cummins parts, 3B, 3BT, 4B, 6BT, 6CT, LT10 and caterpillar parts, such as 3304, 3306, 3406, 3408, 3508, 3412, 3512?etc. And for Mitsubishi, we supply S4E, S6E, S4S, S4F, S4K, S6B, S6K, S6A, S6A2, S6A3, S6N, S6R2, S6F, 6D31, 6D34, 6D14, 6D17, 8DC8 ~ 8DC11...etc for industry & marine.