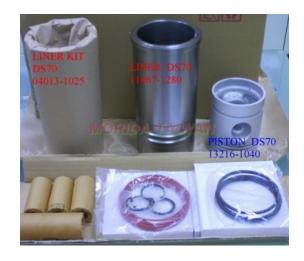

#### DS70 04013-1025

Category: Liner Kits / HINO LINER KIT Model No: 04013-1025 / Size: STD

We are mainly specialized in Heavy Duty Spare Parts and diesel & gasoline engine spare parts of various Japanese and Korea brands. For Komatsu parts, we can supply all kinds of Komatsu engine models, like 6D95, 6D105, 6D108, S6D110, S6D125, S6D140, S6D155, S6D170, NT855, NH222, etc. For Cummins parts, 3B, 3BT, 4B, 6BT, 6CT, LT10 and caterpillar parts, such as 3304, 3306, 3406, 3408, 3508, 3412, 3512?etc. And for Mitsubishi, we supply S4E, S6E, S4S, S4F, S4K, S6B, S6K, S6A, S6A2, S6A3, S6N, S6R2, S6F, 6D31, 6D34, 6D14, 6D17, 8DC8 ~ 8DC11...etc for industry & marine.