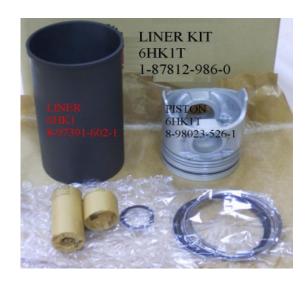

#### 6HK1T 1-87812986-0

Category: Liner Kits / ISUZU LINER KIT Model No: 1-87812-986-0 / Size: STD