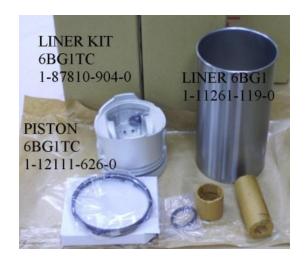

#### 6BG1TC 1-87810-904-0

Category: Liner Kits / ISUZU LINER KIT Model No: 1-87810-904-0 / Size: STD

We are mainly specialized in Heavy Duty Spare Parts and diesel & gasoline engine spare parts of various Japanese and Korea brands. For Komatsu parts, we can supply all kinds of Komatsu engine models, like 6D95, 6D105, 6D108, S6D110, S6D125, S6D140, S6D155, S6D170, NT855, NH222, etc. For Cummins parts, 3B, 3BT, 4B, 6BT, 6CT, LT10 and caterpillar parts, such as 3304, 3306, 3406, 3408, 3508, 3412, 3512?etc. And for Mitsubishi, we supply S4E, S6E, S4S, S4F, S4K, S6B, S6K, S6A, S6A2, S6A3, S6N, S6R2, S6F, 6D31, 6D34, 6D14, 6D17, 8DC8 ~ 8DC11...etc for industry & marine.