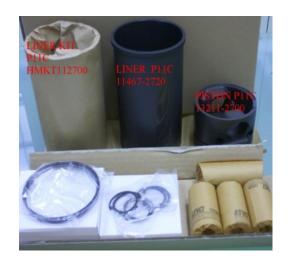

#### P11C HMKT112700

Category: Liner Kits / HINO LINER KIT Model No: HMKT112700 / Size: STD