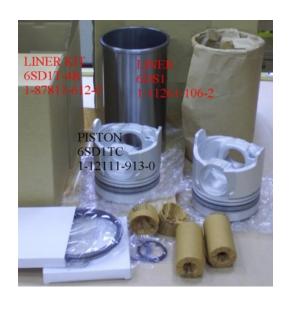

#### 6SD1T 1-87811-612-0

Category: Liner Kits / ISUZU LINER KIT Model No: 1-87811-612-0 / Size: STD