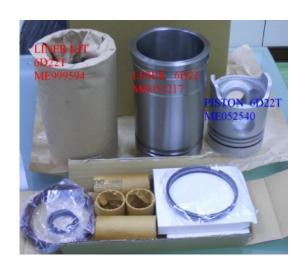

#### 6D22T ME999594

Category: Liner Kits / MITSUBISHI LINER KIT

Model No: ME999594 / Size: STD