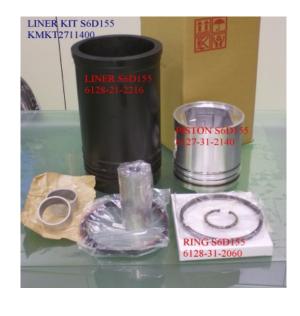

#### S6D155 KMKT2711400

Category: Liner Kits / KOMATSU LINER KIT

Model No: KKT2711400 / Size: STD