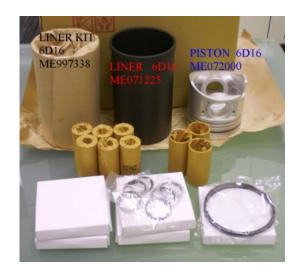

### 6D16 ME997338

Category: Liner Kits / MITSUBISHI LINER KIT

Model No: ME997338 / Size: STD

We are mainly specialized in Heavy Duty Spare Parts and diesel & gasoline engine spare parts of various Japanese and Korea brands. For Komatsu parts, we can supply all kinds of Komatsu engine models, like 6D95, 6D105, 6D108, S6D110, S6D125, S6D140, S6D155, S6D170, NT855, NH222, etc. For Cummins parts, 3B, 3BT, 4B, 6BT, 6CT, LT10 and caterpillar parts, such as 3304, 3306, 3406, 3408, 3508, 3412, 3512?etc. And for Mitsubishi, we supply S4E, S6E, S4S, S4F, S4K, S6B, S6K, S6A, S6A2, S6A3, S6N, S6R2, S6F, 6D31, 6D34, 6D14, 6D17, 8DC8 ~ 8DC11...etc for industry & marine.