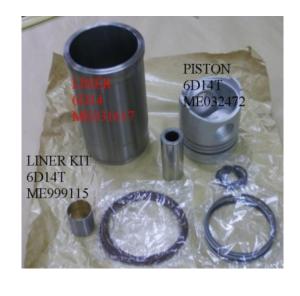

#### 6D14T ME999115

Category: Liner Kits / MITSUBISHI LINER KIT

Model No: ME999115 / Size: STD