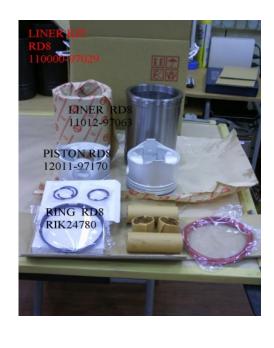

### RD8 11000-97029

Category: Liner Kits / NISSAN LINER KIT Model No: 11000-97029 / Size: STD