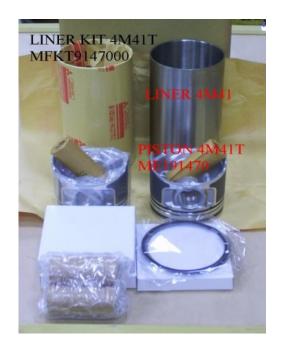

#### 4M41T MFKT9147000

Category: Liner Kits / MITSUBISHI LINER KIT

Model No: MFKT9147000 / Size: STD

We are mainly specialized in Heavy Duty Spare Parts and diesel & gasoline engine spare parts of various Japanese and Korea brands. For Komatsu parts, we can supply all kinds of Komatsu engine models, like 6D95, 6D105, 6D108, S6D110, S6D125, S6D140, S6D155, S6D170, NT855, NH222, etc. For Cummins parts, 3B, 3BT, 4B, 6BT, 6CT, LT10 and caterpillar parts, such as 3304, 3306, 3406, 3408, 3508, 3412, 3512?etc. And for Mitsubishi, we supply S4E, S6E, S4S, S4F, S4K, S6B, S6K, S6A, S6A2, S6A3, S6N, S6R2, S6F, 6D31, 6D34, 6D14, 6D17, 8DC8 ~ 8DC11...etc for industry & marine.