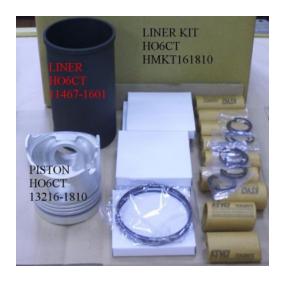

### HO6CT 04013-1240

Category: Liner Kits / HINO LINER KIT Model No: 04013-1240 / Size: STD

#### **HO6CT HMKT161810**

Category: Liner Kits / HINO LINER KIT Model No: HMKT161810 / Size: STD

We are mainly specialized in Heavy Duty Spare Parts and diesel & gasoline engine spare parts of various Japanese and Korea brands. For Komatsu parts, we can supply all kinds of Komatsu engine models, like 6D95, 6D105, 6D108, S6D110, S6D125, S6D140, S6D155, S6D170, NT855, NH222, etc. For Cummins parts, 3B, 3BT, 4B, 6BT, 6CT, LT10 and caterpillar parts, such as 3304, 3306, 3406, 3408, 3508, 3412, 3512?etc. And for Mitsubishi, we supply S4E, S6E, S4S, S4F, S4K, S6B, S6K, S6A, S6A2, S6A3, S6N, S6R2, S6F, 6D31, 6D34, 6D14, 6D17, 8DC8 ~ 8DC11...etc for industry & marine.