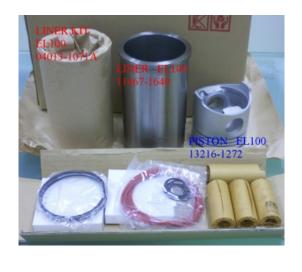

#### EL100 04013-1071A

Category: Liner Kits / HINO LINER KIT Model No: 04013-1071A / Size: STD