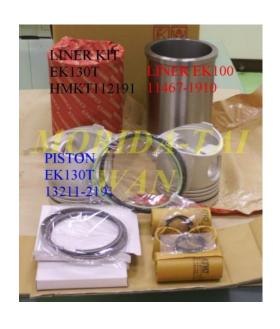

its / HINO LINER KIT Model No: HMKT161050 / Size: STD





#### DS70 04013-1025

Category: Liner Kits / HINO LINER KIT Model No: 04013-1025 / Size: STD

We are mainly specialized in Heavy Duty Spare Parts and diesel & gasoline engine spare parts of various Japanese and Korea brands. For Komatsu parts, we can supply all kinds of Komatsu engine models, like 6D95, 6D105, 6D108, S6D110, S6D125, S6D140, S6D155, S6D170, NT855, NH222, etc. For Cummins parts, 3B, 3BT, 4B, 6BT, 6CT, LT10 and caterpillar parts, such as 3304, 3306, 3406, 3408, 3508, 3412, 3512?etc. And for Mitsubishi, we supply S4E, S6E, S4S, S4F, S4K, S6B, S6K, S6A, S6A2, S6A3, S6N, S6R2, S6F, 6D31, 6D34, 6D14, 6D17, 8DC8 ~ 8DC11...etc for industry & marine.



Category: Liner Kits / HINO LINER KIT Model No: HMKT112191 / Size: STD





#### EK200 04013-1115A

Category: Liner Kits / HINO LINER KIT Model No: 04013-1115A /Size: STD

We are mainly specialized in Heavy Duty Spare Parts and diesel & gasoline engine spare parts of various Japanese and Korea brands. For Komatsu parts, we can supply all kinds of Komatsu engine models, like 6D95, 6D105, 6D108, S6D110, S6D125, S6D140, S6D155, S6D170, NT855, NH222, etc. For Cummins parts, 3B, 3BT, 4B, 6BT, 6CT, LT10 and caterpillar parts, such as 3304, 3306, 3406, 3408, 3508, 3412, 3512?etc. And for Mitsubishi, we supply S4E, S6E, S4S, S4F, S4K, S6B, S6K, S6A, S6A2, S6A3, S6N, S6R2, S6F, 6D31, 6D34, 6D14, 6D17, 8DC8 ~ 8DC11...etc for industry & marine.

#### EL100 04013-1071A

Category: Liner Kits / HINO LINER KIT Model No: 04013-1071A / Size: STD





#### EP100 04013-1130

Cat