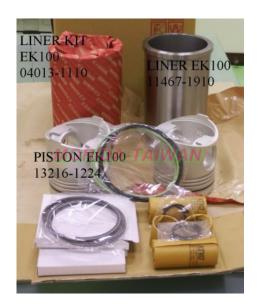

#### EK100 04013-1110

Category: Liner Kits / HINO LINER KIT Model No: 04013-1110 / Size: STD

We are mainly specialized in Heavy Duty Spare Parts and diesel & gasoline engine spare parts of various Japanese and Korea brands. For Komatsu parts, we can supply all kinds of Komatsu engine models, like 6D95, 6D105, 6D108, S6D110, S6D125, S6D140, S6D155, S6D170, NT855, NH222, etc. For Cummins parts, 3B, 3BT, 4B, 6BT, 6CT, LT10 and caterpillar parts, such as 3304, 3306, 3406, 3408, 3508, 3412, 3512?etc. And for Mitsubishi, we supply S4E, S6E, S4S, S4F, S4K, S6B, S6K, S6A, S6A2, S6A3, S6N, S6R2, S6F, 6D31, 6D34, 6D14, 6D17, 8DC8 ~ 8DC11...etc for industry & marine.