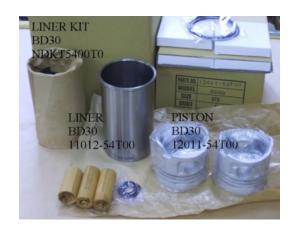

#### **BD30 NDKT5400T0**

Category: Liner Kits / NISSAN LINER KIT Model No: NDKT5400T0 / Size: STD

We are mainly specialized in Heavy Duty Spare Parts and diesel & gasoline engine spare parts of various Japanese and Korea brands. For Komatsu parts, we can supply all kinds of Komatsu engine models, like 6D95, 6D105, 6D108, S6D110, S6D125, S6D140, S6D155, S6D170, NT855, NH222, etc. For Cummins parts, 3B, 3BT, 4B, 6BT, 6CT, LT10 and caterpillar parts, such as 3304, 3306, 3406, 3408, 3508, 3412, 3512?etc. And for Mitsubishi, we supply S4E, S6E, S4S, S4F, S4K, S6B, S6K, S6A, S6A2, S6A3, S6N, S6R2, S6F, 6D31, 6D34, 6D14, 6D17, 8DC8 ~ 8DC11...etc for industry & marine.