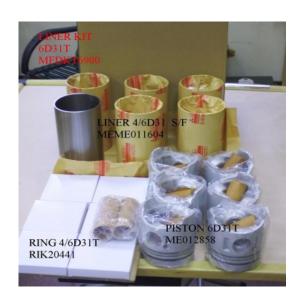

### 6D31T MFDKT6900

Category: Liner Kits / MITSUBISHI LINER KIT

Model No: MFDKT6900 / Size: STD