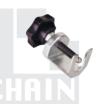

## CHAIN BODY REPAIR TOOLS

**AMM780R** SMALL MOUTH PULL CLAMP (ONE WAY PULL OPERATION) 5 TON

**SMALL MOUTH PULL CLAMP** 

AMM1045H 2PC 6" MAGNETIC EDGE PROTECTOR

**5" VELCRO FIRM HAND** SANDING BLOCK

| FIT028T | 5"     |
|---------|--------|
| FIP029T | 7-3/4" |