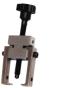

**MINI CLAMP** (TWO WAY PULL OPERATION) 2 & 3 TON

**AMM784R** 

**AMM785C** SELF TIGHTENING CLAMPS 6 TON

**AMM786C** SELF TIGHTENING CLAMPS 5 TON

**AMM295D 5PC MIGHTY MIDGET PANEL CLAMP** 

43

**AMM335R-A** WINDSHIELD REMOVING **TOOL KIT** 