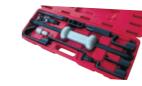

FIP052R **CURVED TOOTH HOLDER/ FILE HOLDER** 350mm

RADIAL COARSE FISO2OA 350mm (9 TEETH) FISO21A 350mm (12 TEETH)

AMM1691E **7PC DOLLY SET** 

AMM055L

**PULL ROD KIT** 

**AMM560R 5 LB KNOCKER SET** 

**PUS267C** PULLER