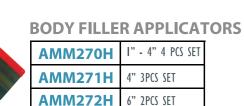

SET



**AMR765E MULTI FUNCTION AUTO BODY REPAIR TOOL** 



AMM350L-R **4" POWER GRIP VACUUM** SUCTION CUP 45KG



**AMM313L SUCTION CUP KITS** 12KG



**AMM315L ALUMINUM SUCTION CUP** 40KG

**AMM311C** SUCTION LIFTER WITH **2 VACUUM CUP** 70KG



AMM312C SUCTION LIFTER WITH **3 VACUUM CUP** IIOKG

40KG





**AMM329L** WINDSHIELD REMOVAL TOOL



**BODY & FENDER DENT** 





**10 LB 9PCS DENT PULLER** 

**BODY REPAIR** TOOLS



**AMM782R BOX CLAMP** (ONE WAY PULL OPERATION) 3 TON

(TWO WAY PULL OPERATION)

**AMM781R** 

2 & 5 TON



**AMM783R** LONG NOSE CLAMP (ONE WAY PULL OPERATION) 2 TON



**MINI CLAMP** (TWO WAY PULL OPERATION) 2 & 3 TON

**AMM784R** 



**AMM785C** SELF TIGHTENING CLAMPS 6 TON



**AMM786C** SELF TIGHTENING CLAMPS 5 TON



**AMM295D 5PC MIGHTY MIDGET PANEL CLAMP** 





43













**AMM335R-A** WINDSHIELD REMOVING **TOOL KIT** 







**AMM368L 4PC WINDSHIELD REMOVAL KIT** 









**AMM369C 5PC CAR GLASS REMOVAL TOOL SET** 



# **BODY REPAIR TOOLS**



**REPAIR** TOOLS



**AMM330L** WINDSHIELD **LOCKING STRIP TOOL** 

AMM566L-18"-C

AMM566L-24"-C

**URETHANE CUTTING KNIFE** 

18"

24"



AMM327C WINDSHIELD **INSTALLATION KIT** 



WINDSHIELD WIPER ARM REMOVER



AMM595L WINDSHIELD WIPER **ARM REMOVAL TOOL** 



AMM296C-18mm WINDSHIELD REMOVER **FOR TRUCK** 18mm



**AMM610L UNIVERSAL WIPER ARM PULLER** 



**PUA020L** WINDSHIELD WIPER **ARM REMOVER** 



**AMB036L WIPER PULLER** 





**WIPER ARM PULLER** 

**PUA003D** WIPER ARM PULLER

### **PUS305** -----WIPER ARM PULLER SET d ----

**AME1020 6PC LOCK OUT SET** 



**HWM1580 UNIVERSAL LOCK