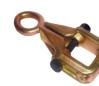

## CHAIN BODY REPAIR TOOLS

**AMM780R** SMALL MOUTH PULL CLAMP (ONE WAY PULL OPERATION) 5 TON

**SMALL MOUTH PULL CLAMP** 

AMM1045H 2PC 6" MAGNETIC EDGE PROTECTOR

**5" VELCRO FIRM HAND** SANDING BLOCK

| FIT028T | 5"     |
|---------|--------|
| FIP029T | 7-3/4" |