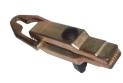

**10 LB 9PCS DENT PULLER** 

**BODY REPAIR** TOOLS

**AMM782R BOX CLAMP** (ONE WAY PULL OPERATION) 3 TON

(TWO WAY PULL OPERATION)

**AMM781R** 

2 & 5 TON

**AMM783R** LONG NOSE CLAMP (ONE WAY PULL OPERATION) 2 TON