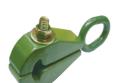

**MINI CLAMP** (TWO WAY PULL OPERATION) 2 & 3 TON

**AMM784R** 

**AMM785C** SELF TIGHTENING CLAMPS 6 TON

**AMM786C** SELF TIGHTENING CLAMPS 5 TON

**AMM295D 5PC MIGHTY MIDGET PANEL CLAMP** 

43

**AMM335R-A** WINDSHIELD REMOVING **TOOL KIT** 