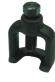

**10 LB 9PCS DENT PULLER** 

**BODY REPAIR** TOOLS

**AMM782R BOX CLAMP** (ONE WAY PULL OPERATION) 3 TON

(TWO WAY PULL OPERATION)

**AMM781R** 

2 & 5 TON

**AMM783R** LONG NOSE CLAMP (ONE WAY PULL OPERATION) 2 TON