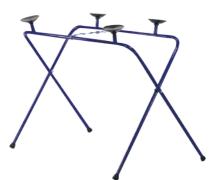

**AMM597D** PANEL, TRIM AND MOLDING **REMOVAL SET** 

WORKBENCH AND WINDSHIELD FOLDING TYPE

WSW052R 60(L) x 40(W) x 85(H) cm WSW053R 41-1/2" 105(L) x 40(W) x 85(H) cm

**CLIP REMOVAL TOOL** 

6PC TRIM MOLDING

### **WSW051R**

**2 IN 1 WORKBENCH AND** WINDSHIELD STAND **FOLDING TYPE** 110(L) x 40(W) x 90.2(H) cm

BODY REPAIR TOOLS