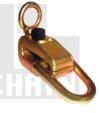

**10 LB 9PCS DENT PULLER** 

**BODY REPAIR** TOOLS

**AMM782R BOX CLAMP** (ONE WAY PULL OPERATION) 3 TON

(TWO WAY PULL OPERATION)

**AMM781R** 

2 & 5 TON

**AMM783R** LONG NOSE CLAMP (ONE WAY PULL OPERATION) 2 TON