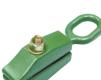

## CHAIN BODY REPAIR TOOLS

**AMM780R** SMALL MOUTH PULL CLAMP (ONE WAY PULL OPERATION) 5 TON

**SMALL MOUTH PULL CLAMP** 

AMM1045H 2PC 6" MAGNETIC EDGE PROTECTOR

**5" VELCRO FIRM HAND** SANDING BLOCK

| FIT028T | 5"     |
|---------|--------|
| FIP029T | 7-3/4" |