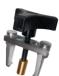

**MINI CLAMP** (TWO WAY PULL OPERATION) 2 & 3 TON

**AMM784R** 

**AMM785C** SELF TIGHTENING CLAMPS 6 TON

**AMM786C** SELF TIGHTENING CLAMPS 5 TON

**AMM295D 5PC MIGHTY MIDGET PANEL CLAMP** 

43

**AMM335R-A** WINDSHIELD REMOVING **TOOL KIT** 