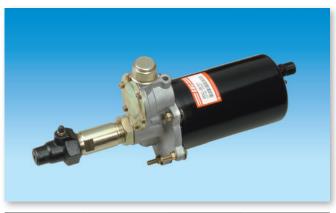

| SDC No.                  | SDC-30102 | Cyl-Hyd                     | 1"-148mmL |
|--------------------------|-----------|-----------------------------|-----------|
| Shell/Air<br>Supply Type |           | Oil Delivery<br>Thread Size | M12P1.5-A |



| SDC No.                  | SDC-30103 | Cyl-Hyd                     | 1"-190mmL |
|--------------------------|-----------|-----------------------------|-----------|
| Shell/Air<br>Supply Type |           | Oil Delivery<br>Thread Size | M12P1.5-A |



| SDC No.                  | SDC-30104 | Cyl-Hyd                     | 1"-225mmL |
|--------------------------|-----------|-----------------------------|-----------|
| Shell/Air<br>Supply Type |           | Oil Delivery<br>Thread Size | M12P1.5-A |



| SDC No.                  | SDC-30105