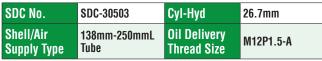

| SDC No.     | SDC-30509    | Cyl-Hyd      | 26.7mm    |
|-------------|--------------|--------------|-----------|
| Shell/Air   | 138mm-180mmL | Oil Delivery | M12P1.5-A |
| Supply Type | Tube         | Thread Size  |           |