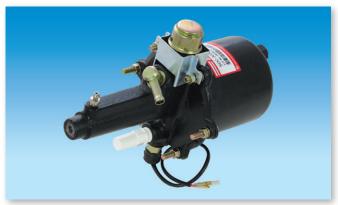

| SDC No.                  | SDC-30401 | Cyl-Hyd                     | 29mm      |
|--------------------------|-----------|-----------------------------|-----------|
| Shell/Air<br>Supply Type |           | Oil Delivery<br>Thread Size | M12P1.5-B |

| SDC No.                  | SDC-30402 | Cyl-Hyd                     | 29mm      |
|--------------------------|-----------|-----------------------------|-----------|
| Shell/Air<br>Supply Type |           | Oil Delivery<br>Thread Size | M12P1.5-B |

| SDC No.                  | SDC-30403 | Cyl-Hyd                     | 29mm      |
|--------------------------|-----------|-----------------------------|-----------|
| Shell/Air<br>Supply Type |           | Oil Delivery<br>Thread Size | M12P1.5-A |

| SDC No.                  | SDC-30404 | Cyl-Hyd                     | 29mm      |
|--------------------------|-----------|-----------------------------|-----------|
| Shell/Air<br>Supply Type |           | Oil Delivery<br>Thread Size | M12P1.5-A |

| SDC No.                  | SDC-30501 | Cyl-Hyd                     | 26.7mm    |
|--------------------------|-----------|-----------------------------|-----------|
| Shell/Air<br>Supply Type |           | Oil Delivery<br>Thread Size | M12P1.0-B |

| SDC No.                  | SDC-30502 | Cyl-Hyd                     | 29mm      |
|--------------------------|-----------|-----------------------------|-----------|
| Shell/Air<br>Supply Type |           | Oil Delivery<br>Thread Size | M12P1.0-B |

| SDC No.                  | SDC-30504 | Cyl-Hyd                     | 29mm      |
|--------------------------|-----------|-----------------------------|-----------|
| Shell/Air<br>Supply Type |           | Oil Delivery<br>Thread Size | M16P1.5-B |

| SDC No.     | SDC-30505    | Cyl-Hyd      | 29mm      |
|-------------|--------------|--------------|-----------|
| Shell/Air   | 138mm-250mmL | Oil Delivery | M14P1.5-B |
| Supply Type | Tube         | Thread Size  |           |

| SDC No.                  | SDC-30506 | Cyl-Hyd                     | 29mm      |
|--------------------------|-----------|-----------------------------|-----------|
| Shell/Air<br>Supply Type |           | Oil Delivery<br>Thread Size | M16P1.5-B |

| SDC No.                  | SDC-30507 | Cyl-Hyd                     | 29mm      |
|--------------------------|-----------|-----------------------------|-----------|
| Shell/Air<br>Supply Type |           | Oil Delivery<br>Thread Size | M12P1.5-B |

| SDC No.                  | SDC-30508 | Cyl-Hyd                     | 26.7mm    |
|--------------------------|-----------|-----------------------------|-----------|
| Shell/Air<br>Supply Type |           | Oil Delivery<br>Thread Size | M12P1.0-B |

| SDC No.     | SDC-30509    | Cyl-Hyd      | 26.7mm    |
|-------------|--------------|--------------|-----------|
| Shell/Air   | 138mm-180mmL | Oil Delivery | M12P1.5-A |
| Supply Type | Tube         | Thread Size  |           |

| SDC No.                  | SDC-30510 | Cyl-Hyd                     | 29mm      |
|--------------------------|-----------|-----------------------------|-----------|
| Shell/Air<br>Supply Type |           | Oil Delivery<br>Thread Size | M12P1.5-B |

| SDC No.                  | SDC-30511 | Cyl-Hyd                     | 29mm      |
|--------------------------|-----------|-----------------------------|-----------|
| Shell/Air<br>Supply Type |           | Oil Delivery<br>Thread Size | M12P1.5-B |

| SDC No.                  | SDC-30512 | Cyl-Hyd                     | 29mm      |
|--------------------------|-----------|-----------------------------|-----------|
| Shell/Air<br>Supply Type |           | Oil Delivery<br>Thread Size | M12P1.5-B |

| SDC No.                  | SDC-30513 | Cyl-Hyd                     | 26.7mm    |
|--------------------------|-----------|-----------------------------|-----------|
| Shell/Air<br>Supply Type |           | Oil Delivery<br>Thread Size | M12P1.0-B |