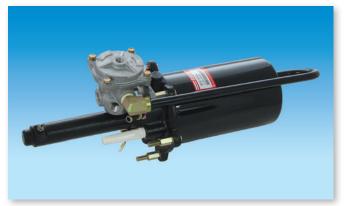

| SDC No.     | SDC-30509    | Cyl-Hyd      | 26.7mm    |
|-------------|--------------|--------------|-----------|
| Shell/Air   | 138mm-180mmL | Oil Delivery | M12P1.5-A |
| Supply Type | Tube         | Thread Size  |           |