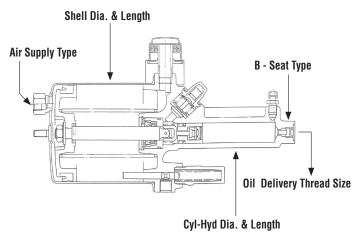

| SDC No.                  | SDC-30102 | Cyl-Hyd                     | 1"-148mmL |
|--------------------------|-----------|-----------------------------|-----------|
| Shell/Air<br>Supply Type |           | Oil Delivery<br>Thread Size | M12P1.5-A |



| SDC No.                  | SDC-30103 | Cyl-Hyd                     | 1"-190mmL |
|--------------------------|-----------|-----------------------------|-----------|
| Shell/Air<br>Supply Type |           | Oil Delivery<br>Thread Size | M12P1.5-A |



| SDC No.                  | SDC-30104 | Cyl-Hyd                     | 1"-225mmL |
|--------------------------|-----------|-----------------------------|-----------|
| Shell/Air<br>Supply Type |           | Oil Delivery<br>Thread Size | M12P1.5-A |



| SDC No.                  | SDC-301