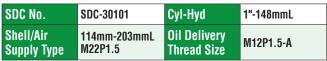

| SDC No.                  | SDC-30102 | Cyl-Hyd                     | 1"-148mmL |
|--------------------------|-----------|-----------------------------|-----------|
| Shell/Air<br>Supply Type |           | Oil Delivery<br>Thread Size | M12P1.5-A |

| SDC No.                  | SDC-30103 | Cyl-Hyd                     | 1"-190mmL |
|--------------------------|-----------|-----------------------------|-----------|
| Shell/Air<br>Supply Type |           | Oil Delivery<br>Thread Size | M12P1.5-A |

| SDC No.                  | SDC-30104 | Cyl-Hyd                     | 1"-225mmL |
|--------------------------|-----------|-----------------------------|-----------|
| Shell/Air<br>Supply Type |           | Oil Delivery<br>Thread Size | M12P1.5-A |

| SDC No.                  | SDC-30105 | Cyl-Hyd                     | 1"-225mmL |
|--------------------------|-----------|-----------------------------|-----------|
| Shell/Air<br>Supply Type |           | Oil Delivery<br>Thread Size | M12P1.5-A |

| SDC No.                  | SDC-30106 | Cyl-Hyd                     | 1-1/8"-205mmL |
|--------------------------|-----------|-----------------------------|---------------|
| Shell/Air<br>Supply Type |           | Oil Delivery<br>Thread Size | M12P1.5-A     |

| SDC No.     | SDC-30107    | Cyl-Hyd      | 29mm-240mmL |
|-------------|--------------|--------------|-------------|
| Shell/Air   | 138mm-285mmL | Oil Delivery | M12P1.5-A   |
| Supply Type | Tube         | Thread Size  |             |

| SDC No.                  | SDC-30108 | Cyl-Hyd                     | 1"-148mmL |
|--------------------------|-----------|-----------------------------|-----------|
| Shell/Air<br>Supply Type |           | Oil Delivery<br>Thread Size | M12P1.0-B |

| SDC No.                  | SDC-30109 | Cyl-Hyd                     | 29mm-170mmL |
|--------------------------|-----------|-----------------------------|-------------|
| Shell/Air<br>Supply Type |           | Oil Delivery<br>Thread Size | M12P1.5-A   |

| SDC No.                  | SDC-30110 | Cyl-Hyd                     | 29mm-240mmL |
|--------------------------|-----------|-----------------------------|-------------|
| Shell/Air<br>Supply Type |           | Oil Delivery<br>Thread Size | M12P1.5-A   |

| SDC No.     | SDC-30201    | Cyl-Hyd      | 29mm-240mmL |
|-------------|--------------|--------------|-------------|
| Shell/Air   | 138mm-285mmL | Oil Delivery | M12P1.5-A   |
| Supply Type | Tube         | Thread Size  |             |

| SDC No.                  | SDC-30202 | Cyl-Hyd                     | 29mm-216mmL |
|--------------------------|-----------|-----------------------------|-------------|
| Shell/Air<br>Supply Type |           | Oil Delivery<br>Thread Size | M12P1.5-A   |

| SDC No.     | SDC-30203    | Cyl-Hyd      | 29mm-170mmL |
|-------------|--------------|--------------|-------------|
| Shell/Air   | 138mm-220mmL | Oil Delivery | M12P1.5-A   |
| Supply Type | Tube         | Thread Size  |             |

| SDC No.                  | SDC-30204 | Cyl-Hyd                     | 26.7mm-216mmL |
|--------------------------|-----------|-----------------------------|---------------|
| Shell/Air<br>Supply Type |           | Oil Delivery<br>Thread Size | M12P1.5-A     |

| SDC No.                  | SDC-30205 | Cyl-Hyd                     | 26.7mm-170mmL |
|--------------------------|-----------|-----------------------------|---------------|
| Shell/Air<br>Supply Type |           | Oil Delivery<br>Thread Size | M12P1.5-A     |

| SDC No.                  | SDC-30301 | Cyl-Hyd                     | 15/16"     |
|--------------------------|-----------|-----------------------------|------------|
| Shell/Air<br>Supply Type |           | Oil Delivery<br>Thread Size | M12P1.25-A |

| SDC No.     | SDC-30302    | Cyl-Hyd      | 15/16"    |
|-------------|--------------|--------------|-----------|
| Shell/Air   | 114mm-124mmL | Oil Delivery | M12P1.0-B |
| Supply Type | 3/8"PT       | Thread Size  |           |

| SDC No.                  | SDC-30303 | Cyl-Hyd                     | 15/16"    |
|--------------------------|-----------|-----------------------------|-----------|
| Shell/Air<br>Supply Type |           | Oil Delivery<br>Thread Size | M12P1.0-B |

| SDC No.     | SDC-30304    | Cyl-Hyd      | 15/16"    |
|-------------|--------------|--------------|-----------|
| Shell/Air   | 114mm-124mmL | Oil Delivery | M12P1.0-B |
| Supply Type | 3/8"PT       | Thread Size  |           |

| SDC No.                  | SDC-30305 | Cyl-Hyd                     | 15/16"    |
|--------------------------|-----------|-----------------------------|-----------|
| Shell/Air<br>Supply Type |           | Oil Delivery<br>Thread Size | M12P1.0-B |

| SDC No.                  | SDC-30306 | Cyl-Hyd                     | 15/16"    |
|--------------------------|-----------|-----------------------------|-----------|
| Shell/Air<br>Supply Type |           | Oil Delivery<br>Thread Size | M12P1.0-B |

| SDC No.                  | SDC-30307 | Cyl-Hyd                     | 15/16"    |
|--------------------------|-----------|-----------------------------|-----------|
| Shell/Air<br>Supply Type |           | Oil Delivery<br>Thread Size | M12P1.0-B |

| SDC No.                  | SDC-30308 | Cyl-Hyd                     | 15/16"    |
|--------------------------|-----------|-----------------------------|-----------|
| Shell/Air<br>Supply Type |           | Oil Delivery<br>Thread Size | M12P1.5-B |

| SDC No.                  | SDC-30309 | Cyl-Hyd                     | 15/16"    |
|--------------------------|-----------|-----------------------------|-----------|
| Shell/Air<br>Supply Type |           | Oil Delivery<br>Thread Size | M12P1.5-B |

| SDC No.     | SDC-30310    | Cyl-Hyd      | 15/16"    |
|-------------|--------------|--------------|-----------|
| Shell/Air   | 114mm-124mmL | Oil Delivery | M12P1.0-B |
| Supply Type | 3/8"PT       | Thread Size  |           |

| SDC No.                  | SDC-30311 | Cyl-Hyd                     | 15/16"    |
|--------------------------|-----------|-----------------------------|-----------|
| Shell/Air Supply<br>Type |           | Oil Delivery<br>Thread Size | M12P1.0-B |

| SDC No.                  | SDC-30312               | Cyl-Hyd                     | 15/16"    |
|--------------------------|-------------------------|-----------------------------|-----------|
| Shell/Air<br>Supply Type | 114mm-124mmL<br>M16P1.5 | Oil Delivery<br>Thread Size | M12P1.0-B |

| SDC No.                  | SDC-30313 | Cyl-Hyd                     | 15/16"     |
|--------------------------|-----------|-----------------------------|------------|
| Shell/Air<br>Supply Type |           | Oil Delivery<br>Thread Size | M12P1.25-A |

| SDC No.                  | SDC-30401 | Cyl-Hyd                     | 29mm      |
|--------------------------|-----------|-----------------------------|-----------|
| Shell/Air<br>Supply Type |           | Oil Delivery<br>Thread Size | M12P1.5-B |

| SDC No.                  | SDC-30402 | Cyl-Hyd                     | 29mm      |
|--------------------------|-----------|-----------------------------|-----------|
| Shell/Air<br>Supply Type |           | Oil Delivery<br>Thread Size | M12P1.5-B |

| SDC No.                  | SDC-30403 | Cyl-Hyd                     | 29mm      |
|--------------------------|-----------|-----------------------------|-----------|
| Shell/Air<br>Supply Type |           | Oil Delivery<br>Thread Size | M12P1.5-A |

| SDC No.                  | SDC-30404 | Cyl-Hyd                     | 29mm      |
|--------------------------|-----------|-----------------------------|-----------|
| Shell/Air<br>Supply Type |           | Oil Delivery<br>Thread Size | M12P1.5-A |

| SDC No.                  | SDC-30501 | Cyl-Hyd                     | 26.7mm    |
|--------------------------|-----------|-----------------------------|-----------|
| Shell/Air<br>Supply Type |           | Oil Delivery<br>Thread Size | M12P1.0-B |

| SDC No.                  | SDC-30502 | Cyl-Hyd                     | 29mm      |
|--------------------------|-----------|-----------------------------|-----------|
| Shell/Air<br>Supply Type |           | Oil Delivery<br>Thread Size | M12P1.0-B |

| SDC No.                  | SDC-30504 | Cyl-Hyd                     | 29mm      |
|--------------------------|-----------|-----------------------------|-----------|
| Shell/Air<br>Supply Type |           | Oil Delivery<br>Thread Size | M16P1.5-B |

| SDC No.     | SDC-30505    | Cyl-Hyd      | 29mm      |
|-------------|--------------|--------------|-----------|
| Shell/Air   | 138mm-250mmL | Oil Delivery | M14P1.5-B |
| Supply Type | Tube         | Thread Size  |           |

| SDC No.                  | SDC-30506 | Cyl-Hyd                     | 29mm      |
|--------------------------|-----------|-----------------------------|-----------|
| Shell/Air<br>Supply Type |           | Oil Delivery<br>Thread Size | M16P1.5-B |

| SDC No.                  | SDC-30507 | Cyl-Hyd                     | 29mm      |
|--------------------------|-----------|-----------------------------|-----------|
| Shell/Air<br>Supply Type |           | Oil Delivery<br>Thread Size | M12P1.5-B |

| SDC No.                  | SDC-30508 | Cyl-Hyd                     | 26.7mm    |
|--------------------------|-----------|-----------------------------|-----------|
| Shell/Air<br>Supply Type |           | Oil Delivery<br>Thread Size | M12P1.0-B |

| SDC No.     | SDC-30509    | Cyl-Hyd      | 26.7mm    |
|-------------|--------------|--------------|-----------|
| Shell/Air   | 138mm-180mmL | Oil Delivery | M12P1.5-A |
| Supply Type | Tube         | Thread Size  |           |

| SDC No.                  | SDC-30510 | Cyl-Hyd                     | 29mm      |
|--------------------------|-----------|-----------------------------|-----------|
| Shell/Air<br>Supply Type |           | Oil Delivery<br>Thread Size | M12P1.5-B |

| SDC No.                  | SDC-30511 | Cyl-Hyd                     | 29mm      |
|--------------------------|-----------|-----------------------------|-----------|
| Shell/Air<br>Supply Type |           | Oil Delivery<br>Thread Size | M12P1.5-B |

| SDC No.                  | SDC-30512 | Cyl-Hyd                     | 29mm      |
|--------------------------|-----------|-----------------------------|-----------|
| Shell/Air<br>Supply Type |           | Oil Delivery<br>Thread Size | M12P1.5-B |

| SDC No.                  | SDC-30513 | Cyl-Hyd                     | 26.7mm    |
|--------------------------|-----------|-----------------------------|-----------|
| Shell/Air<br>Supply Type |           | Oil Delivery<br>Thread Size | M12P1.0-B |

| SDC No.                  | SDC-30801 | Cyl-Hyd                     | 7/8"      |
|--------------------------|-----------|-----------------------------|-----------|
| Shell/Air<br>Supply Type |           | Oil Delivery<br>Thread Size | M12P1.0-B |

| SDC No.                  | SDC-30802 | Cyl-Hyd                     | 15/16"    |
|--------------------------|-----------|-----------------------------|-----------|
| Shell/Air<br>Supply Type |           | Oil Delivery<br>Thread Size | M12P1.0-B |

| SDC No.                  | SDC-30803 | Cyl-Hyd                     | 15/16"    |
|--------------------------|-----------|-----------------------------|-----------|
| Shell/Air<br>Supply Type |           | Oil Delivery<br>Thread Size | M12P1.0-B |

| SDC No.                  | SDC-30804 | Cyl-Hyd                     | 15/16"    |
|--------------------------|-----------|-----------------------------|-----------|
| Shell/Air<br>Supply Type |           | Oil Delivery<br>Thread Size | M12P1.0-B |

| SDC No.                  | SDC-30805              | Cyl-Hyd                     | 7/8"      |
|--------------------------|------------------------|-----------------------------|-----------|
| Shell/Air<br>Supply Type | 114mm-150mmL<br>3/8"PT | Oil Delivery<br>Thread Size | M12P1.0-B |

| SDC No.                  | SDC-30806 | Cyl-Hyd                     | 7/8"      |
|--------------------------|-----------|-----------------------------|-----------|
| Shell/Air<br>Supply Type |           | Oil Delivery<br>Thread Size | M12P1.0-B |

| SDC No.                  | SDC-30807 | Cyl-Hyd                     | 7/8"      |
|--------------------------|-----------|-----------------------------|-----------|
| Shell/Air<br>Supply Type |           | Oil Delivery<br>Thread Size | M12P1.0-B |

| SDC No.                  | SDC-30808 | Cyl-Hyd                     | 7/8"      |
|--------------------------|-----------|-----------------------------|-----------|
| Shell/Air<br>Supply Type |           | Oil Delivery<br>Thread Size | M12P1.0-B |

| SDC No.     | SDC-30901    | Cyl-Hyd      | 26.7mm    |
|-------------|--------------|--------------|-----------|
| Shell/Air   | 138mm-190mmL | Oil Delivery | M12P1.0-B |
| Supply Type | 3/8"PT       | Thread Size  |           |

| SDC No.                  | SDC-30902 | Cyl-Hyd                     | 26.7mm    |
|--------------------------|-----------|-----------------------------|-----------|
| Shell/Air<br>Supply Type |           | Oil Delivery<br>Thread Size | M12P1.0-B |

| SDC No.                  | SDC-31001            | Cyl-Hyd                     | 26.7mm    |
|--------------------------|----------------------|-----------------------------|-----------|
| Shell/Air<br>Supply Type | 138mm-190mmL<br>Tube | Oil Delivery<br>Thread Size | M12P1.0-B |

| SDC No.                  | SDC-31002 | Cyl-Hyd                     | 26.7mm    |
|--------------------------|-----------|-----------------------------|-----------|
| Shell/Air<br>Supply Type |           | Oil Delivery<br>Thread Size | M12P1.0-B |

| SDC No.     | SDC-31003    | Cyl-Hyd      | 26.7mm    |
|-------------|--------------|--------------|-----------|
| Shell/Air   | 138mm-245mmL | Oil Delivery | M16P1.5-B |
| Supply Type | Tube         | Thread Size  |           |

| SDC No.                  | SDC-31004 | Cyl-Hyd                     | 26.7mm    |
|--------------------------|-----------|-----------------------------|-----------|
| Shell/Air<br>Supply Type |           | Oil Delivery<br>Thread Size | M16P1.5-B |

| SDC No.                  | SDC-31005 | Cyl-Hyd                     | 26.7mm    |
|--------------------------|-----------|-----------------------------|-----------|
| Shell/Air<br>Supply Type |           | Oil Delivery<br>Thread Size | M16P1.5-B |

| SDC No.                  | SDC-31006 | Cyl-Hyd                     | 26.7mm    |
|--------------------------|-----------|-----------------------------|-----------|
| Shell/Air<br>Supply Type |           | Oil Delivery<br>Thread Size | M16P1.5-B |