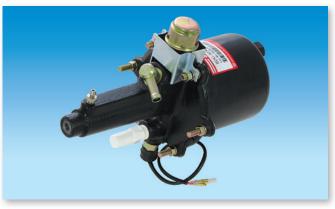

| SDC No.     | SDC-30201    | Cyl-Hyd      | 29mm-240mmL |
|-------------|--------------|--------------|-------------|
| Shell/Air   | 138mm-285mmL | Oil Delivery | M12P1.5-A   |
| Supply Type | Tube         | Thread Size  |             |

| SDC No.                  | SDC-30202 | Cyl-Hyd                     | 29mm-216mmL |
|--------------------------|-----------|-----------------------------|-------------|
| Shell/Air<br>Supply Type |           | Oil Delivery<br>Thread Size | M12P1.5-A   |

| SDC No.     | SDC-30203    | Cyl-Hyd      | 29mm-170mmL |
|-------------|--------------|--------------|-------------|
| Shell/Air   | 138mm-220mmL | Oil Delivery | M12P1.5-A   |
| Supply Type | Tube         | Thread Size  |             |

| SDC No.                  | SDC-30204 | Cyl-Hyd                     | 26.7mm-216mmL |
|--------------------------|-----------|-----------------------------|---------------|
| Shell/Air<br>Supply Type |           | Oil Delivery<br>Thread Size | M12P1.5-A     |

| SDC No.                  | SDC-30205 | Cyl-Hyd                     | 26.7mm-170mmL |
|--------------------------|-----------|-----------------------------|---------------|
| Shell/Air<br>Supply Type |           | Oil Delivery<br>Thread Size | M12P1.5-A     |