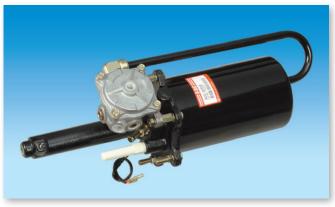

| SDC No.     | SDC-30509    | Cyl-Hyd      | 26.7mm    |
|-------------|--------------|--------------|-----------|
| Shell/Air   | 138mm-180mmL | Oil Delivery | M12P1.5-A |
| Supply Type | Tube         | Thread Size  |           |