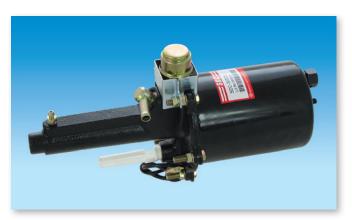

| SDC No.                  | SDC-30301 | Cyl-Hyd                     | 15/16"     |
|--------------------------|-----------|-----------------------------|------------|
| Shell/Air<br>Supply Type |           | Oil Delivery<br>Thread Size | M12P1.25-A |

| SDC No.     | SDC-30302    | Cyl-Hyd      | 15/16"    |
|-------------|--------------|--------------|-----------|
| Shell/Air   | 114mm-124mmL | Oil Delivery | M12P1.0-B |
| Supply Type | 3/8"PT       | Thread Size  |           |

| SDC No.                  | SDC-30303 | Cyl-Hyd                     | 15/16"    |
|--------------------------|-----------|-----------------------------|-----------|
| Shell/Air<br>Supply Type |           | Oil Delivery<br>Thread Size | M12P1.0-B |

| SDC No.     | SDC-30304    | Cyl-Hyd      | 15/16"    |
|-------------|--------------|--------------|-----------|
| Shell/Air   | 114mm-124mmL | Oil Delivery | M12P1.0-B |
| Supply Type | 3/8"PT       | Thread Size  |           |

| SDC No.                  | SDC-30305 | Cyl-Hyd                     | 15/16"    |
|--------------------------|-----------|-----------------------------|-----------|
| Shell/Air<br>Supply Type |           | Oil Delivery<br>Thread Size | M12P1.0-B |

| SDC No.                  | SDC-30306 | Cyl-Hyd                     | 15/16"    |
|--------------------------|-----------|-----------------------------|-----------|
| Shell/Air<br>Supply Type |           | Oil Delivery<br>Thread Size | M12P1.0-B |

| SDC No.                  | SDC-30307 | Cyl-Hyd                     | 15/16"    |
|--------------------------|-----------|-----------------------------|-----------|
| Shell/Air<br>Supply Type |           | Oil Delivery<br>Thread Size | M12P1.0-B |

| SDC No.                  | SDC-30308 | Cyl-Hyd                     | 15/16"    |
|--------------------------|-----------|-----------------------------|-----------|
| Shell/Air<br>Supply Type |           | Oil Delivery<br>Thread Size | M12P1.5-B |

| SDC No.                  | SDC-30309 | Cyl-Hyd                     | 15/16"    |
|--------------------------|-----------|-----------------------------|-----------|
| Shell/Air<br>Supply Type |           | Oil Delivery<br>Thread Size | M12P1.5-B |

| SDC No.     | SDC-30310    | Cyl-Hyd      | 15/16"    |
|-------------|--------------|--------------|-----------|
| Shell/Air   | 114mm-124mmL | Oil Delivery | M12P1.0-B |
| Supply Type | 3/8"PT       | Thread Size  |           |

| SDC No.                  | SDC-30311 | Cyl-Hyd                     | 15/16"    |
|--------------------------|-----------|-----------------------------|-----------|
| Shell/Air Supply<br>Type |           | Oil Delivery<br>Thread Size | M12P1.0-B |

| SDC No.                  | SDC-30312               | Cyl-Hyd                     | 15/16"    |
|--------------------------|-------------------------|-----------------------------|-----------|
| Shell/Air<br>Supply Type | 114mm-124mmL<br>M16P1.5 | Oil Delivery<br>Thread Size | M12P1.0-B |

| SDC No.                  | SDC-30313 | Cyl-Hyd                     | 15/16"     |
|--------------------------|-----------|-----------------------------|------------|
| Shell/Air<br>Supply Type |           | Oil Delivery<br>Thread Size | M12P1.25-A |