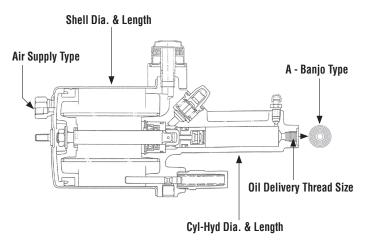

| SDC No.                  | SDC-30102 | Cyl-Hyd                     | 1"-148mmL |
|--------------------------|-----------|-----------------------------|-----------|
| Shell/Air<br>Supply Type |           | Oil Delivery<br>Thread Size | M12P1.5-A |



| SDC No.                  | SDC-30103 | Cyl-Hyd                     | 1"-190mmL |
|--------------------------|-----------|-----------------------------|-----------|
| Shell/Air<br>Supply Type |           | Oil Delivery<br>Thread Size | M12P1.5-A |



| SDC No.                  | SDC-30104 | Cyl-Hyd                     | 1"-225mmL |
|--------------------------|-----------|-----------------------------|-----------|
| Shell/Air<br>Supply Type |           | Oil Delivery<br>Thread Size | M12P1.5-A |



| SDC No.                  | SDC-3