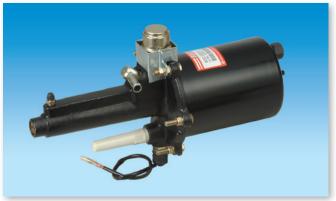

| SDC No.                  | SDC-30102 | Cyl-Hyd                     | 1"-148mmL |
|--------------------------|-----------|-----------------------------|-----------|
| Shell/Air<br>Supply Type |           | Oil Delivery<br>Thread Size | M12P1.5-A |

| SDC No.                  | SDC-30103 | Cyl-Hyd                     | 1"-190mmL |
|--------------------------|-----------|-----------------------------|-----------|
| Shell/Air<br>Supply Type |           | Oil Delivery<br>Thread Size | M12P1.5-A |

| SDC No.                  | SDC-30104 | Cyl-Hyd                     | 1"-225mmL |
|--------------------------|-----------|-----------------------------|-----------|
| Shell/Air<br>Supply Type |           | Oil Delivery<br>Thread Size | M12P1.5-A |

| SDC No.                  | SDC-30105 | Cyl-Hyd                     | 1"-225mmL |
|--------------------------|-----------|-----------------------------|-----------|
| Shell/Air<br>Supply Type |           | Oil Delivery<br>Thread Size | M12P1.5-A |

| SDC No.                  | SDC-30106 | Cyl-Hyd                     | 1-1/8"-205mmL |
|--------------------------|-----------|-----------------------------|---------------|
| Shell/Air<br>Supply Type |           | Oil Delivery<br>Thread Size | M12P1.5-A     |

| SDC No.     | SDC-30107    | Cyl-Hyd      | 29mm-240mmL |
|-------------|--------------|--------------|-------------|
| Shell/Air   | 138mm-285mmL | Oil Delivery | M12P1.5-A   |
| Supply Type | Tube         | Thread Size  |             |

| SDC No.                  | SDC-30108 | Cyl-Hyd                     | 1"-148mmL |
|--------------------------|-----------|-----------------------------|-----------|
| Shell/Air<br>Supply Type |           | Oil Delivery<br>Thread Size | M12P1.0-B |

| SDC No.                  | SDC-30109 | Cyl-Hyd                     | 29mm-170mmL |
|--------------------------|-----------|-----------------------------|-------------|
| Shell/Air<br>Supply Type |           | Oil Delivery<br>Thread Size | M12P1.5-A   |

| SDC No.                  | SDC-30110 | Cyl-Hyd                     | 29mm-240mmL |
|--------------------------|-----------|-----------------------------|-------------|
| Shell/Air<br>Supply Type |           | Oil Delivery<br>Thread Size | M12P1.5-A   |