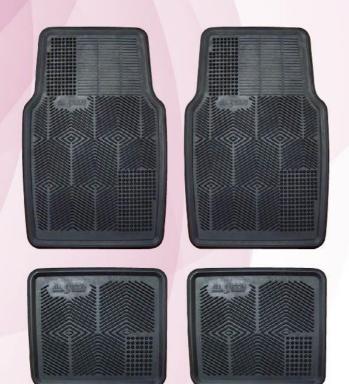

#### **L-39201**

F: 73x48cm R: 122x37cm 2F+1R (3pcs/1set)

2F+1R (3pcs/1set) Color: Black/Grey/Beige

**₹ L-49201** 

F: 73x48cm R: 40x35cm

2F+2R (4pcs/set)

Color: Black/Grey/Beige

F: 73x48cm