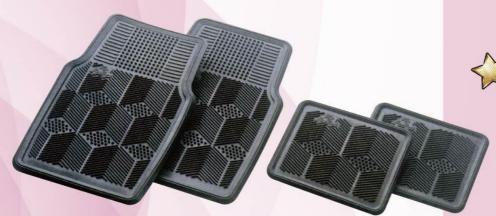

R: 40x35cm

2F+2R (4pcs/set)

F: 64x43cm R: 41x35cm 2F+2R (4pcs/set)

Color: Black/Grey/Beige

F: 64.5x41.5cm R: 40x34cm 2F+2R (4pcs/set)

F: 64x43.5cm R: 43.5x33.5cm 2F+2R (4pcs/sets)

Color: Black/Grey/Beige