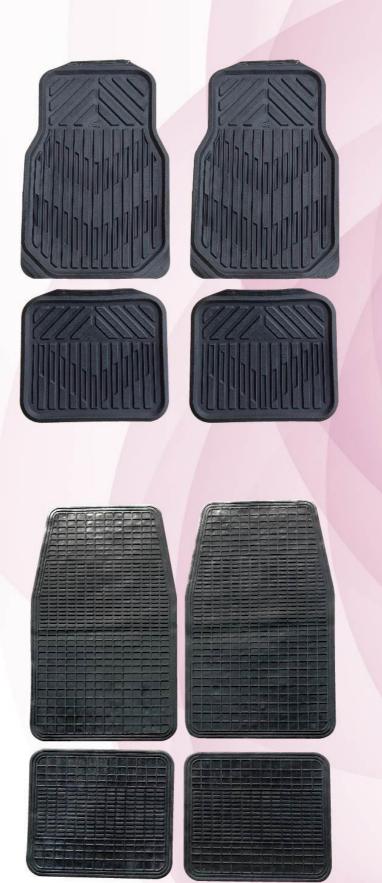

#### L-409LS

F: 73x50cm

R: 42.5x35cm

2F+2R (4pcs/set)

Color: Black/Grey/Beige

#### L-409LM

F: 73x50cm

R: 50x42cm

2F+2R (4pcs/set)

F: 73x46cm R: 45.5x33cm 2F+2R (4pcs/set)

Color: Black/Grey/Beige