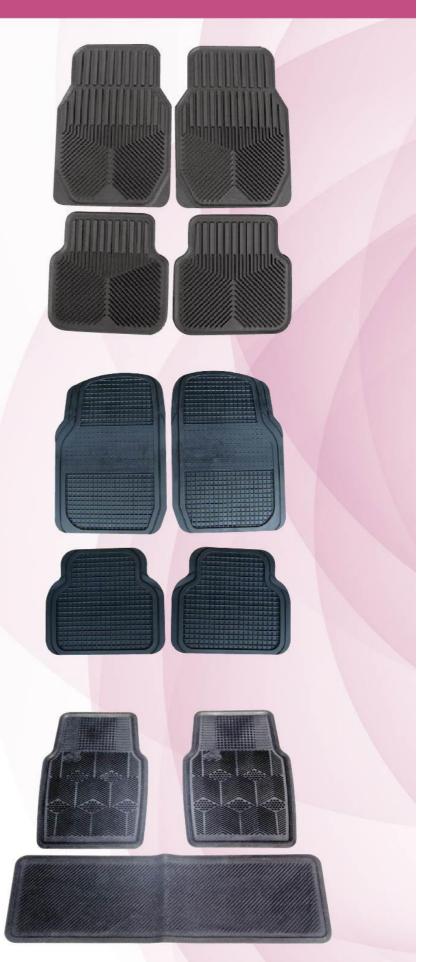

#### **L-39201**

F: 73x48cm R: 122x37cm 2F+1R (3pcs/1set)

2F+1R (3pcs/1set) Color: Black/Grey/Beige

**₹ L-49201** 

F: 73x48cm R: 40x35cm

2F+2R (4pcs/set)

Color: Black/Grey/Beige

F: 73x48cm

R: 40x35cm

2F+2R (4pcs/set)

F: 64x43cm R: 41x35cm 2F+2R (4pcs/set)

Color: Black/Grey/Beige

F: 64.5x41.5cm R: 40x34cm 2F+2R (4pcs/set)

F: 64x43.5cm R: 43.5x33.5cm 2F+2R (4pcs/sets)

Color: Black/Grey/Beige