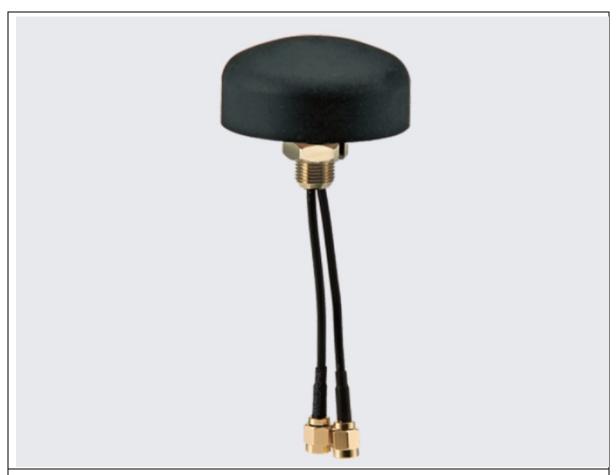

#### **R39**

**Product Name:** Combined Antenna for 4G/LTE **Product Type:** Screw Mount 4G/LTE Antenna

Frequency: 690~960 MHz/1710~2170 MHz/2600~2700 MHz

**V.S.W.R:** 4.0:1 **Gain:** 0~3 dB

**Cable Type:** RG316U(Black) **Connector:** SMA M(Gold)

 ${\bf \divideontimes RoHS\ Compliant}$ 

**%ISO9001 & ISO14001** 

**X**Accept ODM and OEM (cable, connector and frequency)