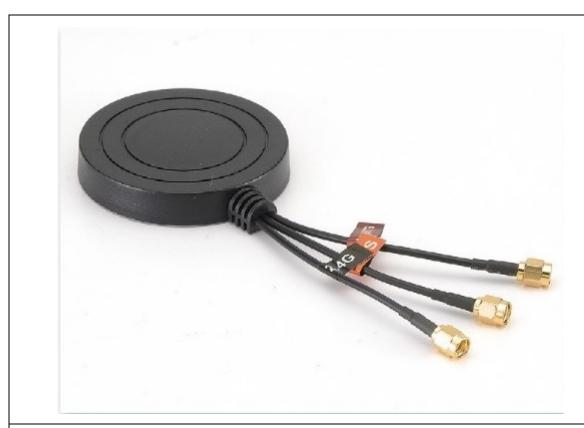

#### **R39**

Product Name: Combined Antenna for 2.4G/5.8G/GNSS/4G/LTE

**Product Type:** Screw Mount Antenna

Frequency for 4G/LTE: 690~960 MHz/1710~2170 MHz/2600~2700 MHz

Frequency for WIFI: 2.4G /5.8G

Frequency for GNSS: 1575.42 MHz/1602 MHz

**V.S.W.R:** 4.0:1

Gain: 3 dB

Cable Type: RG174U(Black)

Connector: SMA (Gold) / SMA (Gold) /SMB (Gold)

**※**RoHS Compliant

**%**ISO9001 & ISO14001

**%**Accept ODM and OEM (cable, connector and frequency)