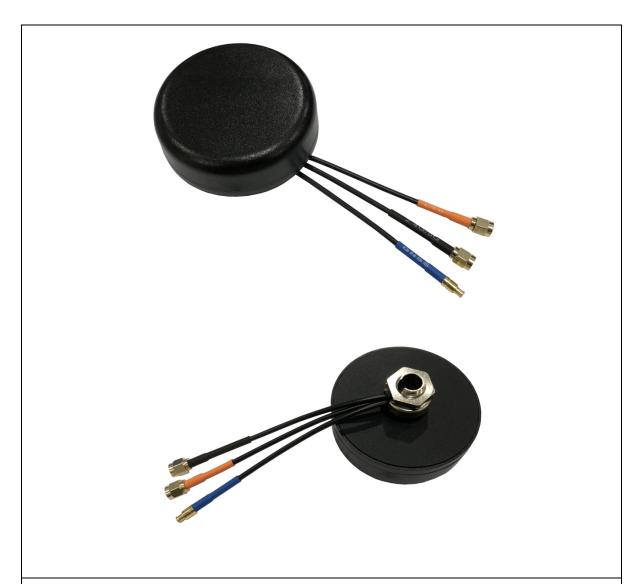

#### **R39**

Product Name: Combined Antenna for 2.4G/5.8G/GNSS/4G/LTE

**Product Type:** Screw Mount Antenna

Frequency for 4G/LTE: 690~960 MHz/1710~2170 MHz/2600~2700 MHz

Frequency for WIFI: 2.4G /5.8G

Frequency for GNSS: 1575.42 MHz/1602 MHz

**V.S.W.R:** 4.0:1

Gain: 3 dB

Cable Type: RG174U(Black)

Connector: SMA (Gold) / SMA (Gold) /SMB (Gold)

**※**RoHS Compliant

**%**ISO9001 & ISO14001

**%**Accept ODM and OEM (cable, connector and frequency)