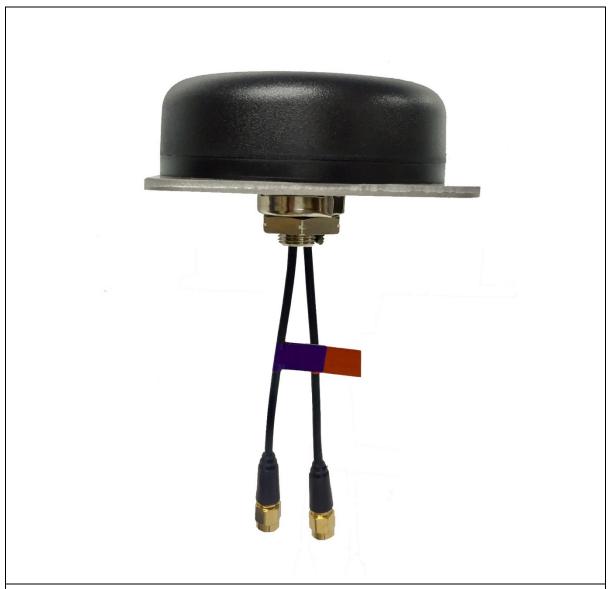

#### **R39**

Product Name: Combined Antenna for 2.4G/5.8G/GNSS/4G/LTE

**Product Type:** Screw Mount Antenna

Frequency for 4G/LTE: 690~960 MHz/1710~2170 MHz/2600~2700 MHz

Frequency for WIFI: 2.4G /5.8G

Frequency for GNSS: 1575.42 MHz/1602 MHz

**V.S.W.R:** 4.0:1

Gain: 3 dB

Cable Type: RG174U(Black)

Connector: SMA (Gold) / SMA (Gold) /SMB (Gold)

**※**RoHS Compliant

**%**ISO9001 & ISO14001

**%**Accept ODM and OEM (cable, connector and frequency)