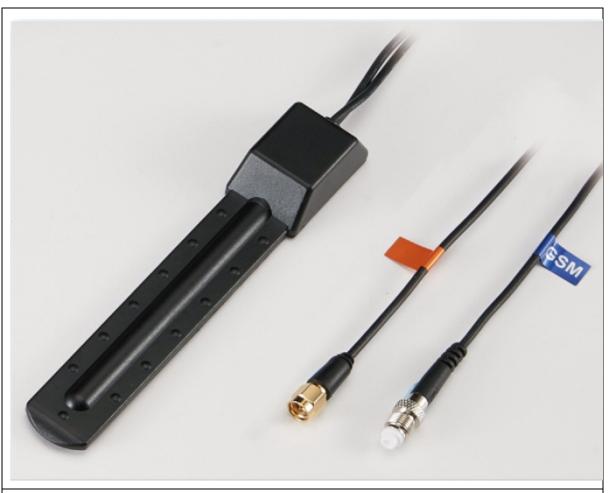

### **R30**

**Product Name:** Combined Antenna for GPS/GSM **Product Type:** Screw Mount GPS/GSM Antenna

Frequency for GPS: 1575.42 MHz

Frequency for GSM: 900 MHz/1800 MHz

Gain for GPS: 30 dB Gain for 4G: 0 dB

**V.S.W.R for GPS:** 2.0 Max **V.S.W.R for GSM:** 1.8:1

Impedance:  $50\,\Omega$  Cable Type: RG174

**Connector:** SMA M(Gold) /FME F(Ni)

**※**RoHS Compliant

**%**ISO9001 & ISO14001

**%** Accept ODM and OEM (cable, connector and frequency)