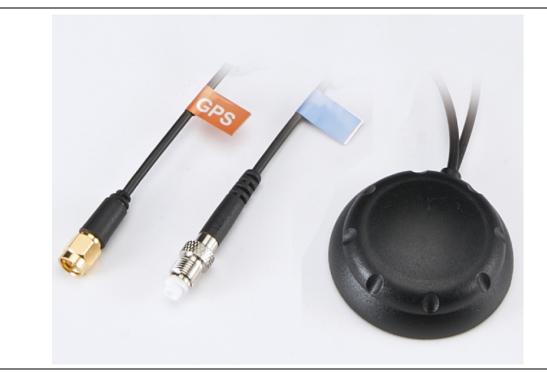

## R36A

Product Name: Combined Antenna for GPS/4G/LTE
Product Type: Screw Mount GPS/4G/LTE Antenna

Frequency for GPS: 1575.42 MHz

Frequency for 4G: 824~960 MHz/1710~2170 MHz/2600~2700 MHz

Gain for GPS: 30 dB Gain for 4G: 0~2 dB

V.S.W.R: 2.0:1 Impedance: 50  $\Omega$ 

Cable Type: RG316U(Black)

OD: Ø2.53±0.05mm

**Connector: SMA M(Gold)** 

**※**RoHS Compliant

**%**ISO9001 & ISO14001

**%**Accept ODM and OEM (cable, connector and frequency)