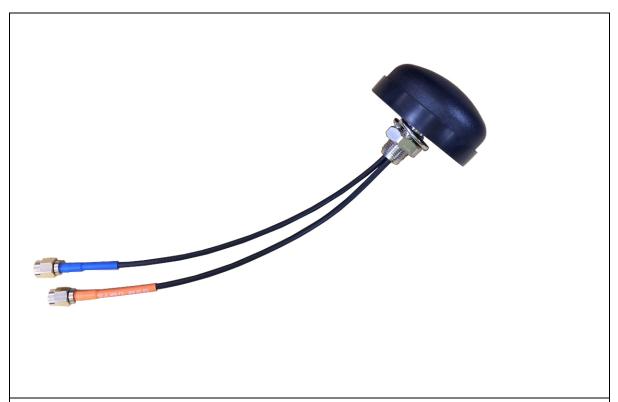

## R36A

Product Name: Combined Antenna for GPS/4G/LTE
Product Type: Screw Mount GPS/4G/LTE Antenna

Frequency for GPS: 1575.42 MHz

Frequency for 4G: 824~960 MHz/1710~2170 MHz/2600~2700 MHz

Gain for GPS: 30 dB Gain for 4G: 0~2 dB

V.S.W.R: 2.0:1 Impedance: 50  $\Omega$ 

Cable Type: RG316U(Black)

OD: Ø2.53±0.05mm

**Connector: SMA M(Gold)** 

**※**RoHS Compliant

**%**ISO9001 & ISO14001

**%**Accept ODM and OEM (cable, connector and frequency)