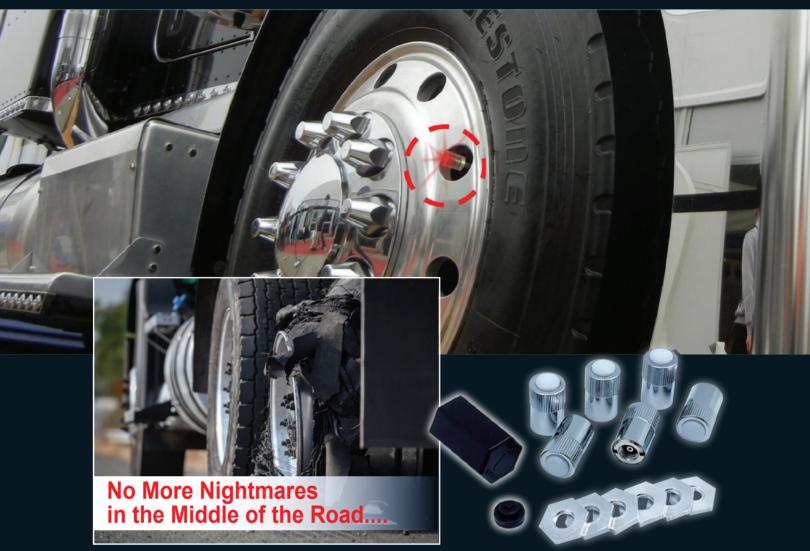

A+ TPMS LED Cap provides the best protection for truck/bus/construction vehicle tires with the most simple, reliable and affordable solution! First, pump the air to standard tire pressure (50-140psi depends on the vehicle), then install LED cap to the tire valve. The A+ LED cap will memorize the current tire pressure, and start flashing in red when it drop 5~9 psi from standard pressure! Moreover, it will recalibrate itself upon being removed and reinstalled on another tire.

The LED Flash is noticeable during daytime and nighttime as effective warning signal for driver and people nearby. The blinking persists until the LED cap is removed from tire valve. The LED can continue blinking for over **1 full month**. The standby mode of the LED Cap is good for **two years** from the manufacturing date printed on the cap.

| Available Model | Recommended Pressure Range | Recommended Vehicles                                        |
|-----------------|----------------------------|-------------------------------------------------------------|
| FS-108BC        | 50~140psi                  | Semi-trucks, mid-size trucks, pickup trucks, RVs, and Vans. |
| FS-108BC-OTR    | 50~140psi                  | Construction vehicles.                                      |