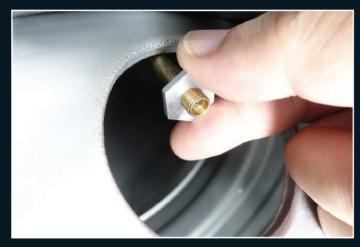

## Easy Installation/Removal in 10 Sec

**1.** Turn the locking nut down to lower part of the threaded tire valve stem.

2. Turn the LED Cap all the way down with force until it's tightly fit on the tire valve.