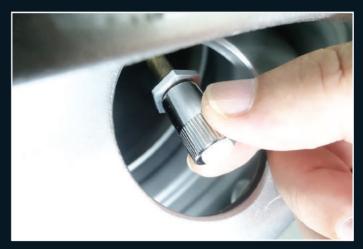

## Easy Installation/Removal in 10 Sec

**1.** Turn the locking nut down to lower part of the threaded tire valve stem.

2. Turn the LED Cap all the way down with force until it's tightly fit on the tire valve.

**3.** Use the hexagon socket to turn the locking nut upward with force until it's screwed up tightly against the bottom of the LED Cap.

**4.** To Remove LED Cap, just use the hexagon socket tool to turn the locking nut loose.