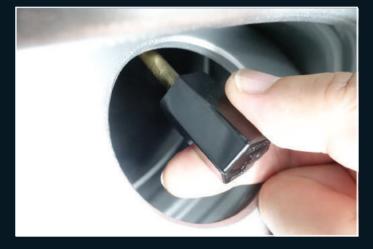

**3.** Use the hexagon socket to turn the locking nut upward with force until it's screwed up tightly against the bottom of the LED Cap.

**4.** To Remove LED Cap, just use the hexagon socket tool to turn the locking nut loose.